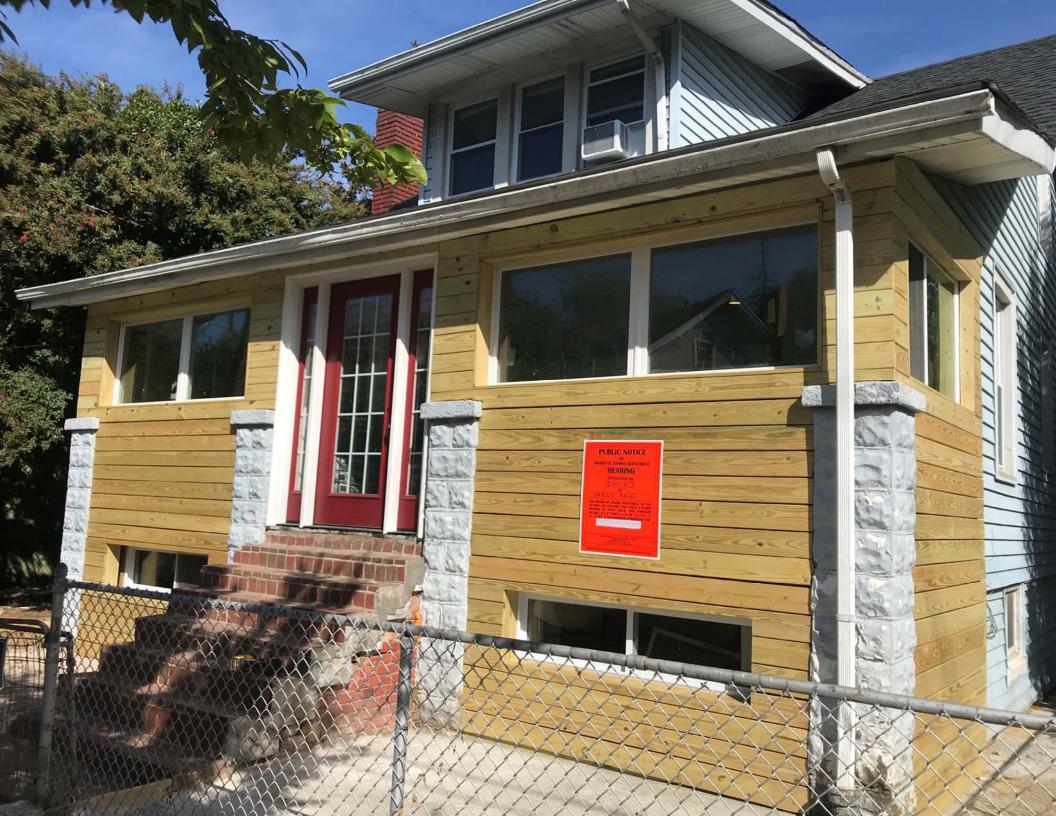

## BEFORE THE BOARD OF ZONING ADJUSTMENT AND ZONING COMMISSION OF THE DISTRICT OF COLUMBIA

Case No.

|                          |                                                                                                           | FORM 145                                      | - AFFIDAVIT                          | OF POS                | TING        |                       |                          |
|--------------------------|-----------------------------------------------------------------------------------------------------------|-----------------------------------------------|--------------------------------------|-----------------------|-------------|-----------------------|--------------------------|
|                          | Before comp                                                                                               | oleting this form, p<br>Print or type all inf | lease review the<br>formation unless | instruction otherwise | ons on the  | reverse side          | 2.                       |
| Da                       | VIUS                                                                                                      | ling the property)                            |                                      |                       |             |                       | eby depose and say that: |
| on 09,20,                | ,                                                                                                         | at                                            | 11 A                                 | (me)                  | A) mil      | l caused              | (number of notices)      |
| Zoning Sign(s) furnished | by the Office                                                                                             | of Zoning to be p                             | osted on private                     | property k            | known as:   |                       |                          |
| 1440 T                   | st s                                                                                                      | SE was                                        | Ulhofu                               | DC                    | 2002        | 20                    | any of these             |
|                          | ln j                                                                                                      | plain view of the p                           | ublic on the follo                   | wing stree            | et frontage | es:                   |                          |
| I caused to be taken,    | used to be taken, photograph(s), attached hereto, of the Zoning Sign(s) in place which fairly depict each |                                               |                                      |                       |             | ch fairly depict each |                          |

Zoning Sign as seen by the public. The photographs are numbered and correspond to the following street frontages:

| Photograph No. | Street Frontage       |  |  |  |  |  |  |
|----------------|-----------------------|--|--|--|--|--|--|
| 1              | 1440 Tst SE WDC 20020 |  |  |  |  |  |  |
| ~              |                       |  |  |  |  |  |  |
|                |                       |  |  |  |  |  |  |
|                |                       |  |  |  |  |  |  |
|                |                       |  |  |  |  |  |  |
|                |                       |  |  |  |  |  |  |