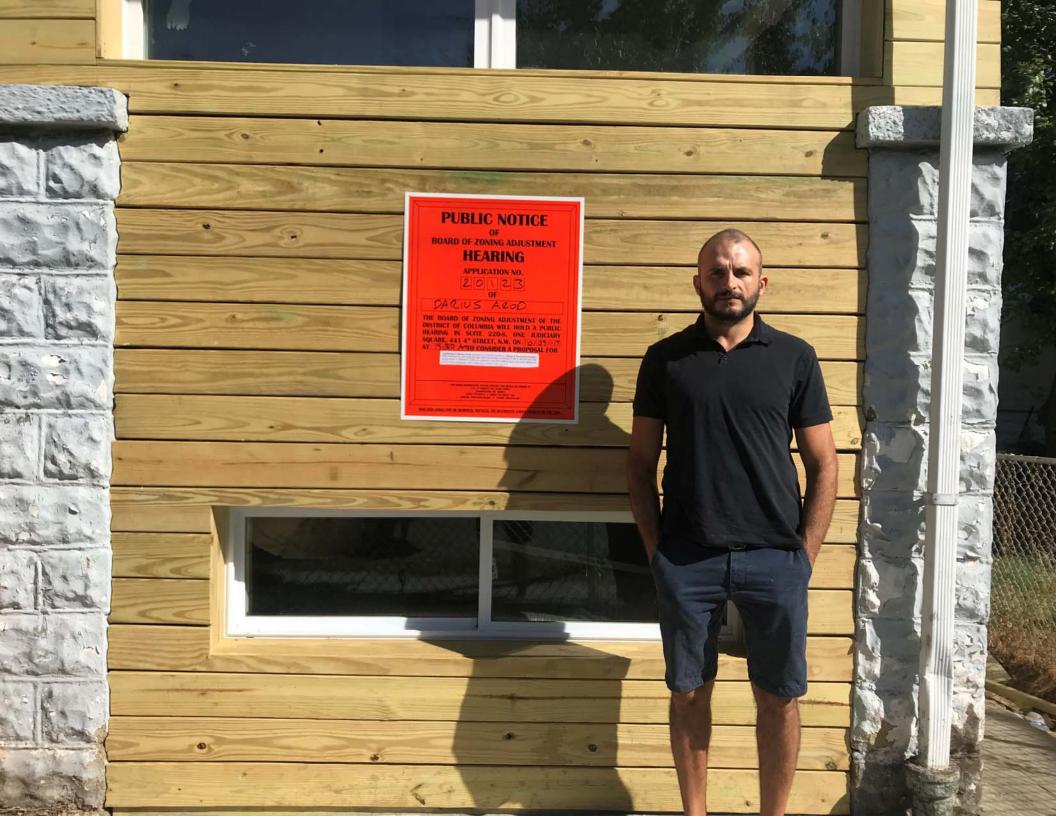

## BEFORE THE BOARD OF ZONING ADJUSTMENT AND ZONING COMMISSION OF THE DISTRICT OF COLUMBIA

Case No.

|                          |                                                                                                           | FORM 145                                      | - AFFIDAVIT                          | OF POS                | TING        |                       |                          |
|--------------------------|-----------------------------------------------------------------------------------------------------------|-----------------------------------------------|--------------------------------------|-----------------------|-------------|-----------------------|--------------------------|
|                          | Before comp                                                                                               | oleting this form, p<br>Print or type all inf | lease review the<br>formation unless | instruction otherwise | ons on the  | reverse side          | 2.                       |
| Da                       | VIUS                                                                                                      | ling the property)                            |                                      |                       |             |                       | eby depose and say that: |
| on 09,20,                | ,                                                                                                         | at                                            | 11 A                                 | (me)                  | A) mil      | l caused              | (number of notices)      |
| Zoning Sign(s) furnished | by the Office                                                                                             | of Zoning to be p                             | osted on private                     | property k            | known as:   |                       |                          |
| 1440 T                   | st s                                                                                                      | SE was                                        | Ulhofu                               | DC                    | 2002        | 20                    | any of these             |
|                          | ln j                                                                                                      | plain view of the p                           | ublic on the follo                   | wing stree            | et frontage | es:                   |                          |
| I caused to be taken,    | used to be taken, photograph(s), attached hereto, of the Zoning Sign(s) in place which fairly depict each |                                               |                                      |                       |             | ch fairly depict each |                          |

Zoning Sign as seen by the public. The photographs are numbered and correspond to the following street frontages:

| Photograph No. | Street Frontage       |  |  |  |  |  |  |
|----------------|-----------------------|--|--|--|--|--|--|
| 1              | 1440 Tst SE WDC 20020 |  |  |  |  |  |  |
| ~              |                       |  |  |  |  |  |  |
|                |                       |  |  |  |  |  |  |
|                |                       |  |  |  |  |  |  |
|                |                       |  |  |  |  |  |  |
|                |                       |  |  |  |  |  |  |