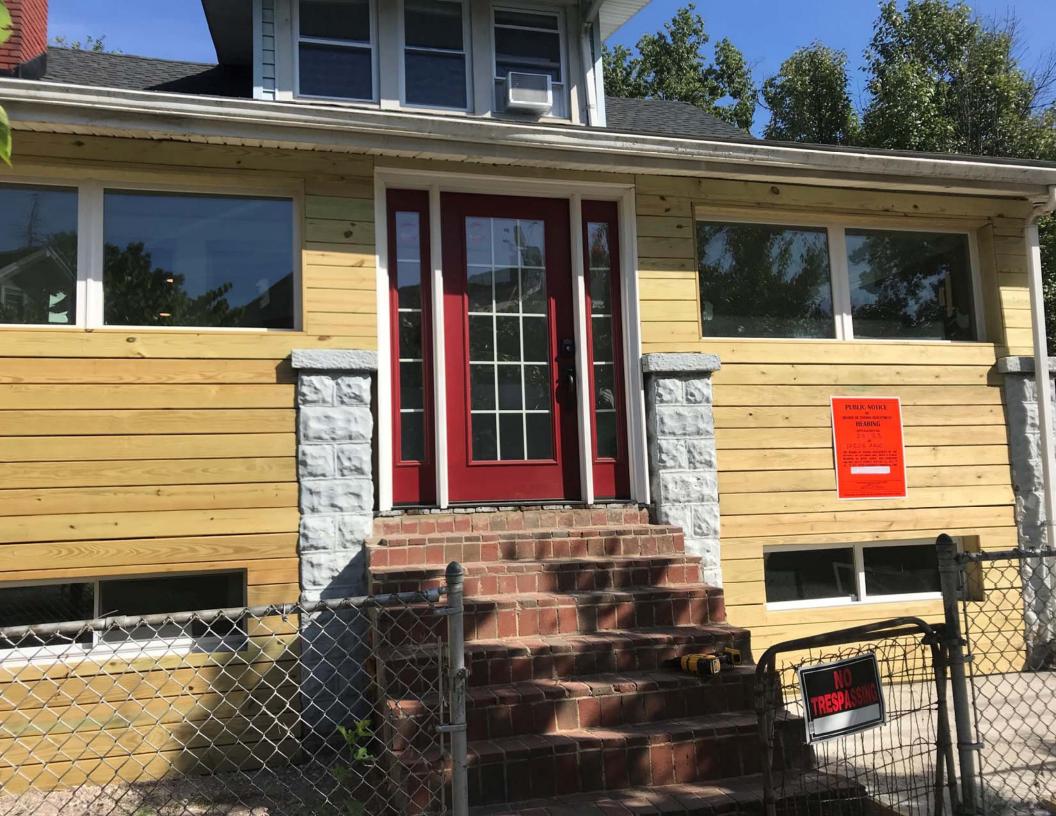

## BEFORE THE BOARD OF ZONING ADJUSTMENT AND ZONING COMMISSION OF THE DISTRICT OF COLUMBIA

Case No.

|                          |                                                                                                           | FORM 145                                      | - AFFIDAVIT                          | OF POS                | TING        |                       |                          |
|--------------------------|-----------------------------------------------------------------------------------------------------------|-----------------------------------------------|--------------------------------------|-----------------------|-------------|-----------------------|--------------------------|
|                          | Before comp                                                                                               | oleting this form, p<br>Print or type all inf | lease review the<br>formation unless | instruction otherwise | ons on the  | reverse side          | 2.                       |
| Da                       | VIUS                                                                                                      | ling the property)                            |                                      |                       |             |                       | eby depose and say that: |
| on 09,20,                | ,                                                                                                         | at                                            | 11 A                                 | (me)                  | A) mil      | l caused              | (number of notices)      |
| Zoning Sign(s) furnished | by the Office                                                                                             | of Zoning to be p                             | osted on private                     | property k            | known as:   |                       |                          |
| 1440 T                   | st s                                                                                                      | SE was                                        | Ulhofu                               | DC                    | 2002        | 20                    | any of these             |
|                          | ln j                                                                                                      | plain view of the p                           | ublic on the follo                   | wing stree            | et frontage | es:                   |                          |
| I caused to be taken,    | used to be taken, photograph(s), attached hereto, of the Zoning Sign(s) in place which fairly depict each |                                               |                                      |                       |             | ch fairly depict each |                          |

Zoning Sign as seen by the public. The photographs are numbered and correspond to the following street frontages:

| Photograph No. | Street Frontage       |  |  |  |  |  |  |
|----------------|-----------------------|--|--|--|--|--|--|
| 1              | 1440 Tst SE WDC 20020 |  |  |  |  |  |  |
| ~              |                       |  |  |  |  |  |  |
|                |                       |  |  |  |  |  |  |
|                |                       |  |  |  |  |  |  |
|                |                       |  |  |  |  |  |  |
|                |                       |  |  |  |  |  |  |