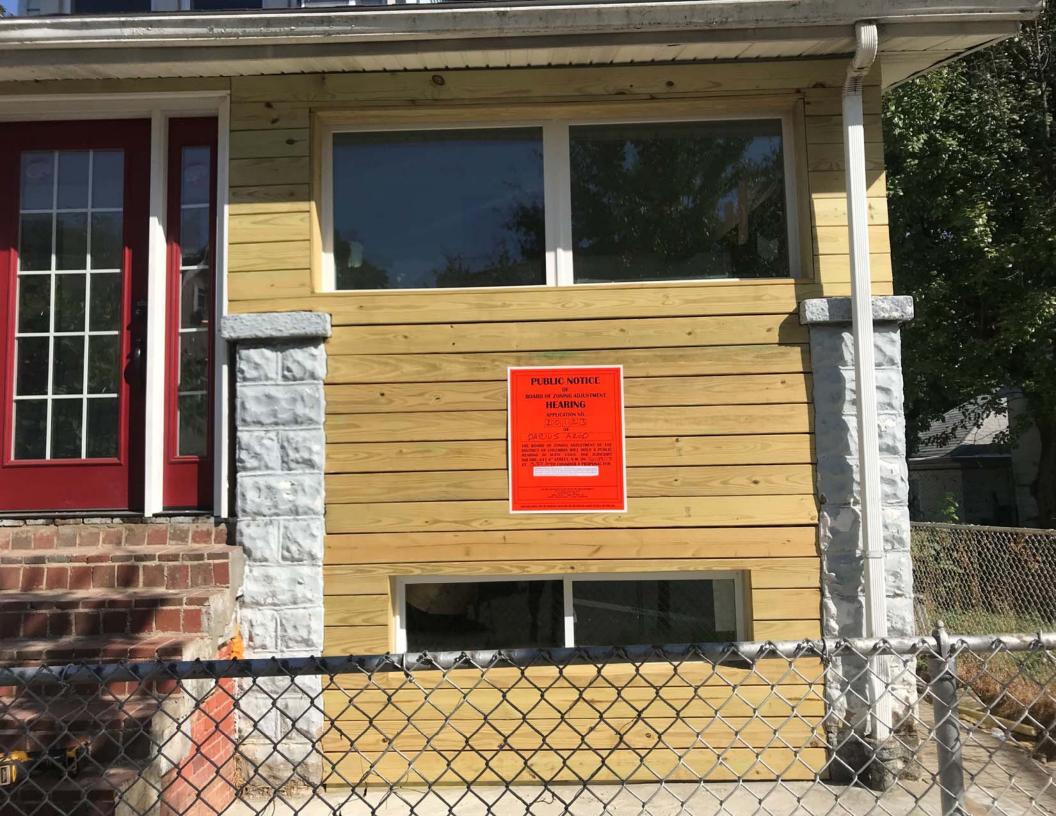

## BEFORE THE BOARD OF ZONING ADJUSTMENT AND ZONING COMMISSION OF THE DISTRICT OF COLUMBIA

Case No.

|                          |                                                                                                           | FORM 145                                      | - AFFIDAVIT                          | OF POS                | TING        |                       |                          |
|--------------------------|-----------------------------------------------------------------------------------------------------------|-----------------------------------------------|--------------------------------------|-----------------------|-------------|-----------------------|--------------------------|
|                          | Before comp                                                                                               | oleting this form, p<br>Print or type all inf | lease review the<br>formation unless | instruction otherwise | ons on the  | reverse side          | 2.                       |
| Da                       | VIUS                                                                                                      | ling the property)                            |                                      |                       |             |                       | eby depose and say that: |
| on 09,20,                | ,                                                                                                         | at                                            | 11 A                                 | (me)                  | A) mil      | l caused              | (number of notices)      |
| Zoning Sign(s) furnished | by the Office                                                                                             | of Zoning to be p                             | osted on private                     | property k            | known as:   |                       |                          |
| 1440 T                   | st s                                                                                                      | SE was                                        | Ulhofu                               | DC                    | 2002        | 20                    | any of these             |
|                          | ln j                                                                                                      | plain view of the p                           | ublic on the follo                   | wing stree            | et frontage | es:                   |                          |
| I caused to be taken,    | used to be taken, photograph(s), attached hereto, of the Zoning Sign(s) in place which fairly depict each |                                               |                                      |                       |             | ch fairly depict each |                          |

Zoning Sign as seen by the public. The photographs are numbered and correspond to the following street frontages:

| Photograph No. | Street Frontage       |  |  |  |  |  |  |
|----------------|-----------------------|--|--|--|--|--|--|
| 1              | 1440 Tst SE WDC 20020 |  |  |  |  |  |  |
| ~              |                       |  |  |  |  |  |  |
|                |                       |  |  |  |  |  |  |
|                |                       |  |  |  |  |  |  |
|                |                       |  |  |  |  |  |  |
|                |                       |  |  |  |  |  |  |