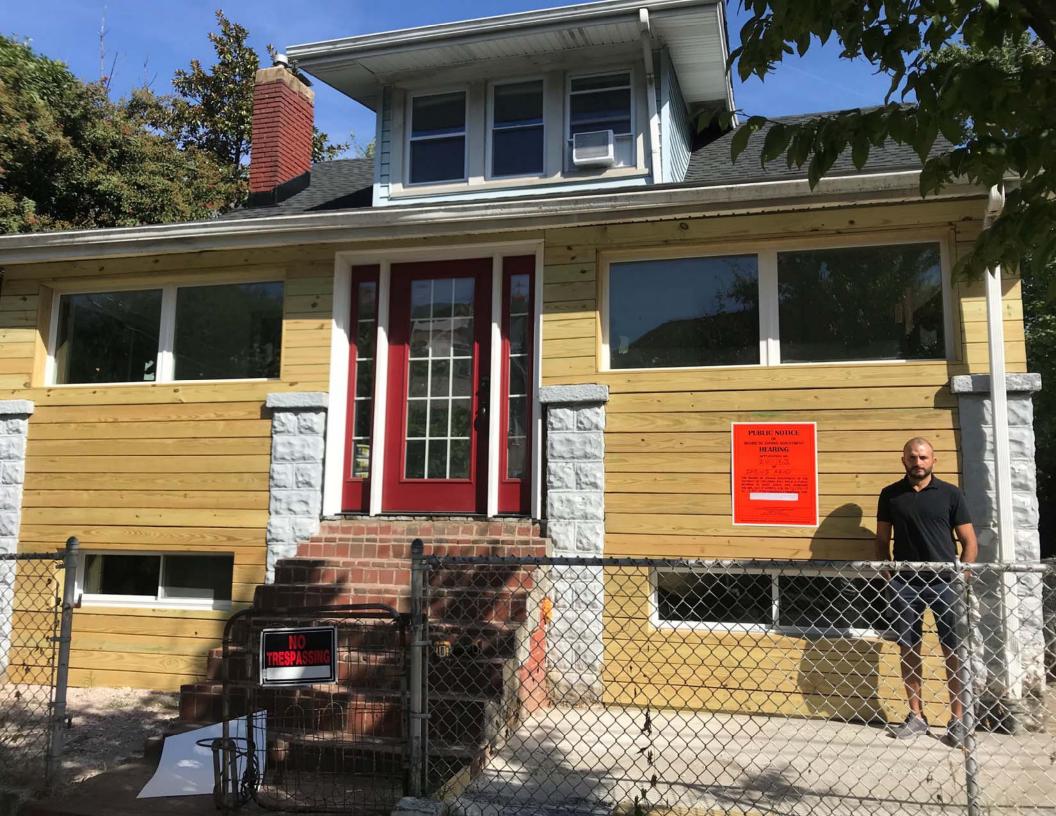

## BEFORE THE BOARD OF ZONING ADJUSTMENT AND ZONING COMMISSION OF THE DISTRICT OF COLUMBIA

Case No.

|                          |                                                                                                           | FORM 145                                      | - AFFIDAVIT                          | OF POS                | TING        |                       |                          |
|--------------------------|-----------------------------------------------------------------------------------------------------------|-----------------------------------------------|--------------------------------------|-----------------------|-------------|-----------------------|--------------------------|
|                          | Before comp                                                                                               | oleting this form, p<br>Print or type all inf | lease review the<br>formation unless | instruction otherwise | ons on the  | reverse side          | 2.                       |
| Da                       | VIUS                                                                                                      | ling the property)                            |                                      |                       |             |                       | eby depose and say that: |
| on 09,20,                | ,                                                                                                         | at                                            | 11 A                                 | (me)                  | A) mil      | l caused              | (number of notices)      |
| Zoning Sign(s) furnished | by the Office                                                                                             | of Zoning to be p                             | osted on private                     | property k            | known as:   |                       |                          |
| 1440 T                   | st s                                                                                                      | SE was                                        | Ulhofu                               | DC                    | 2002        | 20                    | any of these             |
|                          | ln j                                                                                                      | plain view of the p                           | ublic on the follo                   | wing stree            | et frontage | es:                   |                          |
| I caused to be taken,    | used to be taken, photograph(s), attached hereto, of the Zoning Sign(s) in place which fairly depict each |                                               |                                      |                       |             | ch fairly depict each |                          |

Zoning Sign as seen by the public. The photographs are numbered and correspond to the following street frontages:

| Photograph No. | Street Frontage       |  |  |  |  |  |  |
|----------------|-----------------------|--|--|--|--|--|--|
| 1              | 1440 Tst SE WDC 20020 |  |  |  |  |  |  |
| ~              |                       |  |  |  |  |  |  |
|                |                       |  |  |  |  |  |  |
|                |                       |  |  |  |  |  |  |
|                |                       |  |  |  |  |  |  |
|                |                       |  |  |  |  |  |  |